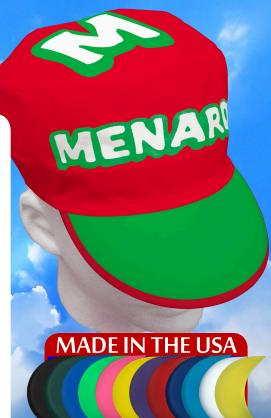

# PAINTER CAPS

The Perfect Walking Billboard!

# **5 Ways to Dress-Up Your Painter Cap**

**Visor colors!** Our plastic visors come in a variety of colors: Black, Kelly Green, Mono Blue, Neon Green, Neon Pink, Neon Yellow, Purple, Red, Royal, Teal, White, Yellow!

Add a color brim trim to make that visor pop! Your cap will be more special with an engaging design.

**360° Print!** Grab attention in all cardinal directions with this exclusive painter cap feature. Print all around the cap at no extra charge!

#2 A top print gives your cap total print coverage! Make your cap even more special with an engaging design.

Vibrant multi-color prints can make your cap more attractive! Adding a 2nd or 3rd color adds pizzazz and visibility.

Printer's Tip: Red, Royal & Kelly are high visibility colors; Black is very conservative.

 Molded plastic visor with color cloth visor trim

\$.60 39lbs/500pcs

Crepe sweatband

Elastic back

|        | 150    | 250    | 500    | 1000   |
|--------|--------|--------|--------|--------|
| White  | \$3.56 | \$3.37 | \$3.22 | \$3.12 |
| Colors | \$3.72 | \$3.52 | \$3.37 | \$3.26 |